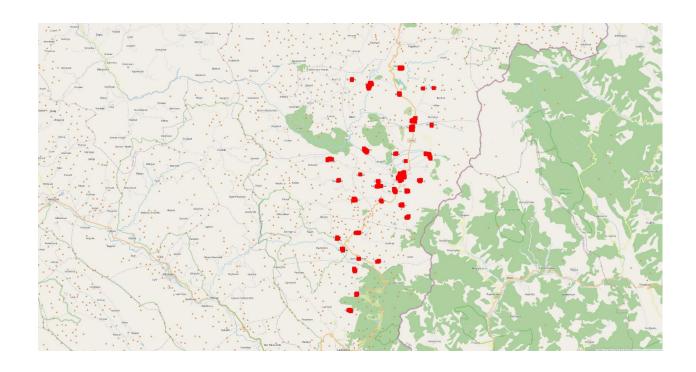

ibution in Kolonja Municipality, as reflected in the following:

https://gisapps.eu/#web-map

https://gisapps.eu/viewer.html

https://4plus-project.eu/en/partners

This platform will be further updated and used by the Municipality; and at the same time, individuals, residents in the municipality and/or traveling to it, will have the possibility to integrate data into the platform regarding the accessibility of a road and/or place in Kolonja.

**4PLUS PROJECT - CITIZENS REGISTRY** 

https://gisapps.eu/#web-map

.

<sup>&</sup>lt;sup>1</sup> https://gisapps.eu/

Figure 1: 4PLUS project - citizens registry



Figure 2: Web-Map Application



## ABOUT THE PROJECT

https://4plus-project.eu/en/partners

Figure 3: About the project



Figure 4: 4Plus – PWD distribution, Kolonja Municipality







Figure 5: 4Plus Accessibility Routing, Kolonja Municipality

### https://gisapps.eu/viewer.html







#### LIST OF PWD INTEGRATED INTO THE GIS







| No. | Name       | Surname    | Municipality | Administrative<br>Unit | Person Address             | Telephone<br>number | Category                                    | The type of assistance he/ she receives    | Home health care provider                                   |
|-----|------------|------------|--------------|------------------------|----------------------------|---------------------|---------------------------------------------|--------------------------------------------|-------------------------------------------------------------|
| 1   | Odion      | Dhimitri   | Kolonje      | Erseke                 | Erseke Administra