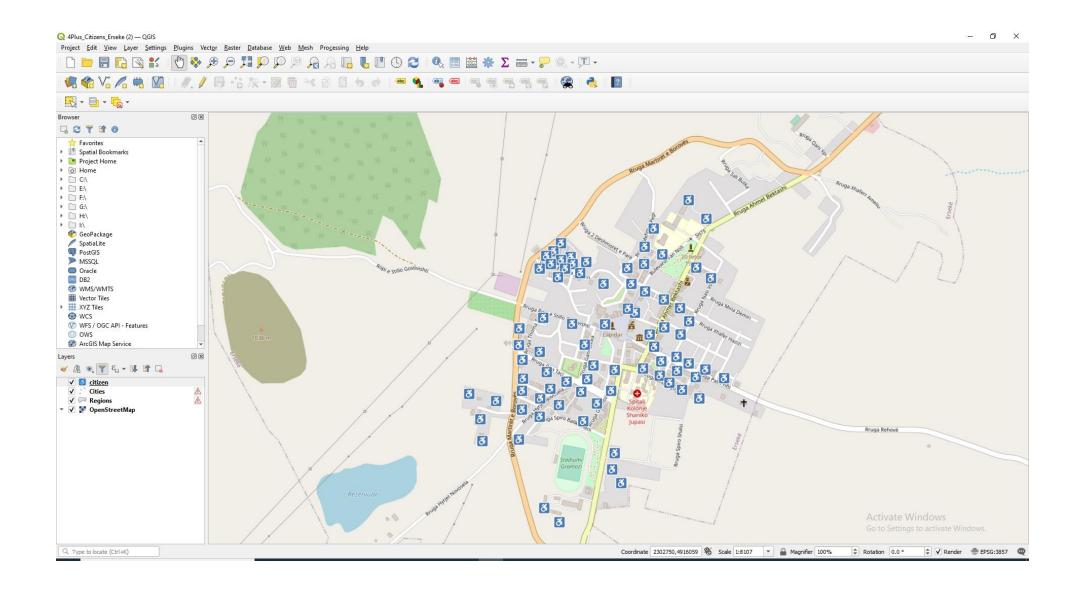

**4PLUS PROJECT - CITIZENS REGISTRY** 

https://gisapps.eu/#web-map

.

<sup>&</sup>lt;sup>1</sup> https://gisapps.eu/

Figure 1: 4PLUS project - citizens registry

Figure 2: Web-Map Application

## ABOUT THE PROJECT

https://4plus-project.eu/en/partners

Figure 3: About the project

Figure 4: 4Plus – PWD distribution, Kolonja Municipality

Figure 5: 4Plus Accessibility Routing, Kolonja Municipality