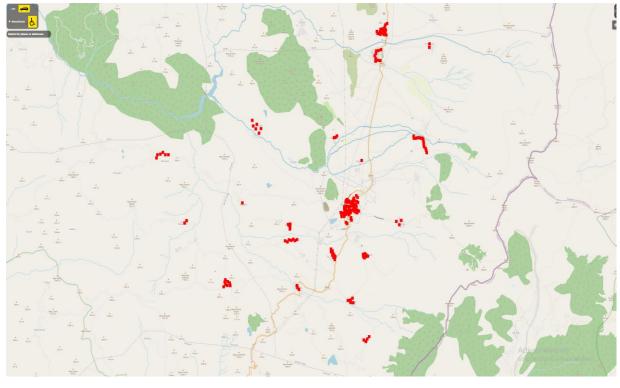

## ABOUT THE PROJECT

https://4plus-project.eu/en/partners

Figure 3: About the project

Figure 4: 4Plus – PWD distribution, Kolonja Municipality

Figure 5: 4Plus Accessibility Routing, Kolonja Municipality