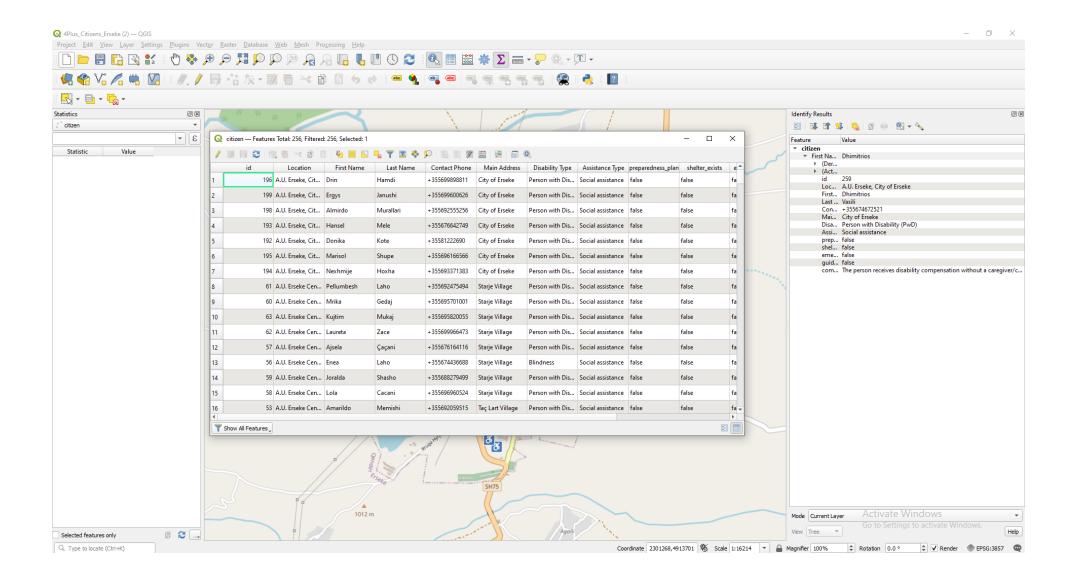

#### LIST OF PWD INTEGRATED INTO THE GIS

| No. | Name       | Surname    | Municipality | Administrative<br>Unit | Person Address             | Telephone<br>number | Category                                    | The type of assistance he/ she receives    | Home health care provider                                   |
|-----|------------|------------|--------------|------------------------|----------------------------|---------------------|---------------------------------------------|--------------------------------------------|-------------------------------------------------------------|
| 1   | Odion      | Dhimitri   | Kolonje      | Erseke                 | Erseke Administrative Unit | 692669149           | People with disabilities (PWD)              | The person benefits from social assistance | The person has a family caregiver.                          |
| 2   | Jonida     | Kristo     | Kolonje      | Erseke                 | Erseke Administrative Unit | 692494785           | People with disabilities (PWD)              | The person benefits from social assistance | The person has a family caregiver.                          |
| 3   | Medi       | Sejati     | Kolonje      | Erseke                 | Erseke Administrative Unit | 683380864           | Visual (blind or serious difficulty to see) | The person benefits from social assistance | The person has a family caregiver.                          |
| 4   | Anjeza     | Tare       | Kolonje      | Erseke                 | Erseke Administrative Unit | 684690551           | People with disabilities (PWD)              | The person benefits from social assistance | The person receives disability payment without a caregiver. |
| 5   | Anila      | Isa        | Kolonje      | Erseke                 | Erseke Administrative Unit | 697293037           | People with disabilities (PWD)              | The person benefits from social assistance | The person receives disability payment without a caregiver. |
| 6   | Valentina  | Telo       | Kolonje      | Erseke                 | Erseke Administrative Unit | 686315763           | People with disabilities (PWD)              | The person benefits from social assistance | The person receives disability payment without a caregiver. |
| 7   | Dhimitrios | Vasili     | Kolonje      | Erseke                 | Erseke Administrative Unit | 674672521           | People with disabilities (PWD)              | The person benefits from social assistance | The person receives disability payment without a caregiver. |
| 8   | Gurali     | Dhembi     | Kolonje      | Erseke                 | Erseke Administrative Unit | 684024791           | Visual (blind or serious difficulty to see) | The person benefits from social assistance | The person receives disability payment without a caregiver. |
| 9   | Marius     | Ninga      | Kolonje      | Erseke                 | Erseke Administrative Unit | 685259698           | People with disabilities (PWD)              | The person benefits from social assistance | The person receives disability payment without a caregiver. |
| 10  | Olgert     | Ninga      | Kolonje      | Erseke                 | Erseke Administrative Unit | 685372236           | People with disabilities (PWD)              | The person benefits from social assistance | The person receives disability payment without a caregiver. |
| 11  | Niko       | Hamzallari | Kolonje      | Erseke                 | Erseke Administrative Unit | 675165929           | Visual (blind or serious difficulty to see) | The person benefits from social assistance | The person has a personal helper.                           |
| 12  | Refide     | Hamzallari | Kolonje      | Erseke                 | Erseke Administrative Unit | 694007430           | Visual (blind or serious difficulty to see) | The person benefits from social assistance | The person has a family caregiver.                          |