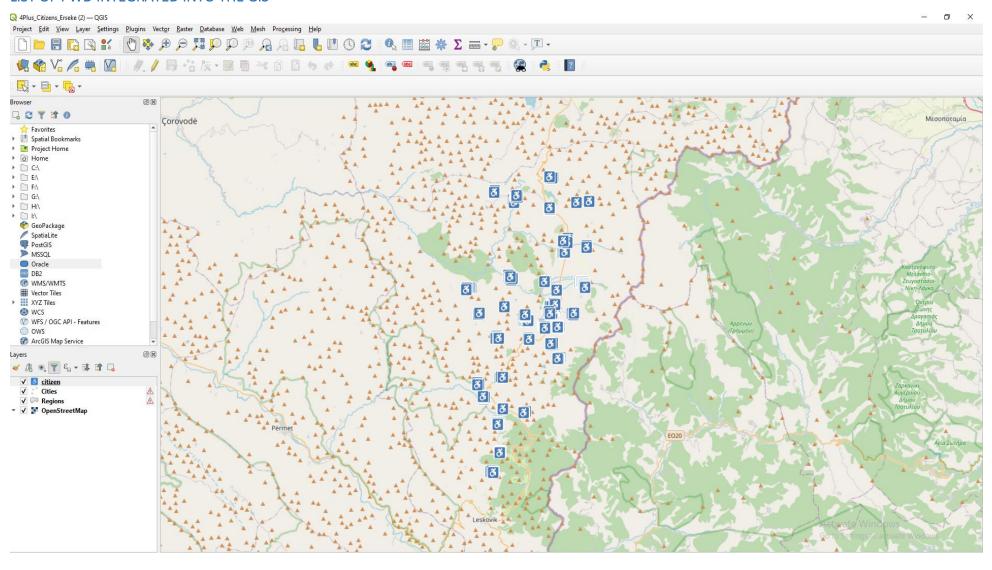

**4PLUS PROJECT - CITIZENS REGISTRY** 

https://gisapps.eu/#web-map

.

<sup>&</sup>lt;sup>1</sup> https://gisapps.eu/

Figure 1: 4PLUS project - citizens registry

Figure 2: Web-Map Application

## ABOUT THE PROJECT

https://4plus-project.eu/en/partners

Figure 3: About the project

Figure 4: 4Plus – PWD distribution, Kolonja Municipality

Figure 5: 4Plus Accessibility Routing, Kolonja Municipality