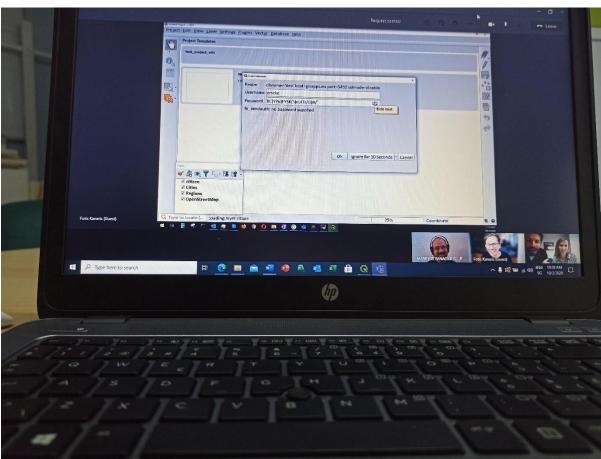

giver.                          |
| 255 | Ardian   | Vezuli   | Kolonjë | Leskovik | Radanj village  | n/a       | Visual (blind or serious difficulty to see ) | The person benefits from social assistance | The person receives disability payment without a caregiver. |
| 256 | Kelvin   | Çela     | Kolonjë | Leskovik | Radanj village  | n/a       | Visual (blind or serious difficulty to see ) | The person benefits from social assistance | The person receives disability payment without a caregiver. |
| 257 | Jorgji   | Deli     | Kolonjë | Leskovik | Radanj village  | 696112629 | Visual (blind or serious difficulty to see ) | The person benefits from social assistance | The person has a family caregiver.                          |

#### PHOTOS DURING THE CONSOLIDATION OF THE GIS PLATFORM