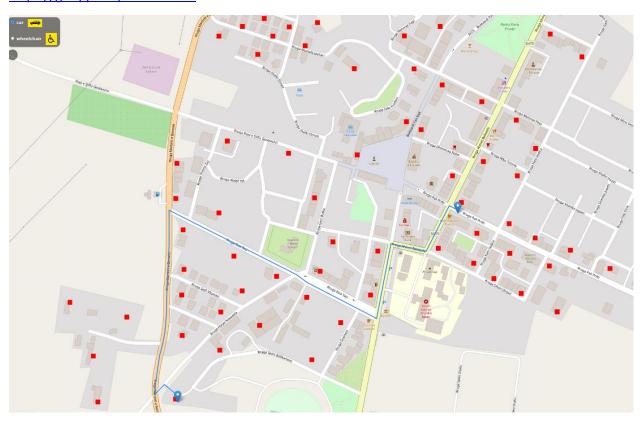

**4PLUS PROJECT - CITIZENS REGISTRY** 

https://gisapps.eu/#web-map

.

<sup>&</sup>lt;sup>1</sup> https://gisapps.eu/

Figure 1: 4PLUS project - citizens registry

Figure 2: Web-Map Application

### https://gisapps.eu/viewer.html