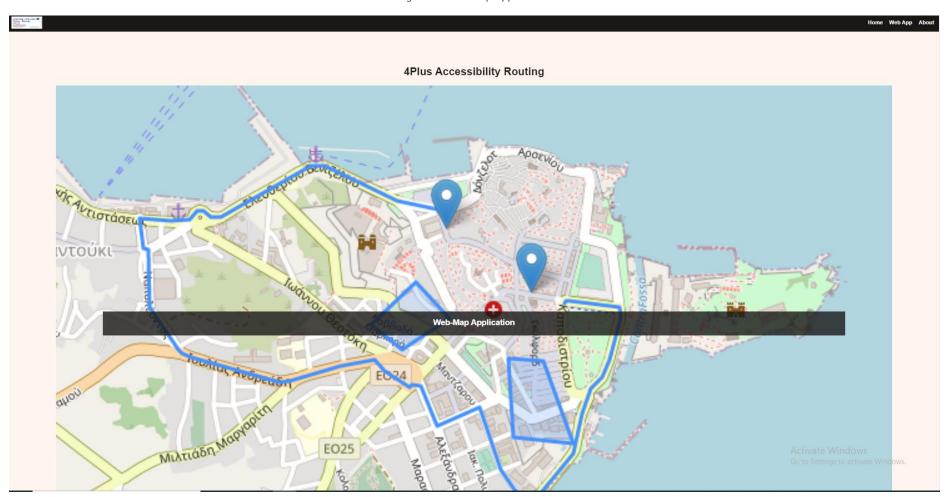

## ABOUT THE PROJECT

https://4plus-project.eu/en/partners

Figure 3: About the project

Figure 4: 4Plus – PWD distribution, Kolonja Municipality

Figure 5: 4Plus Accessibility Routing, Kolonja Municipality