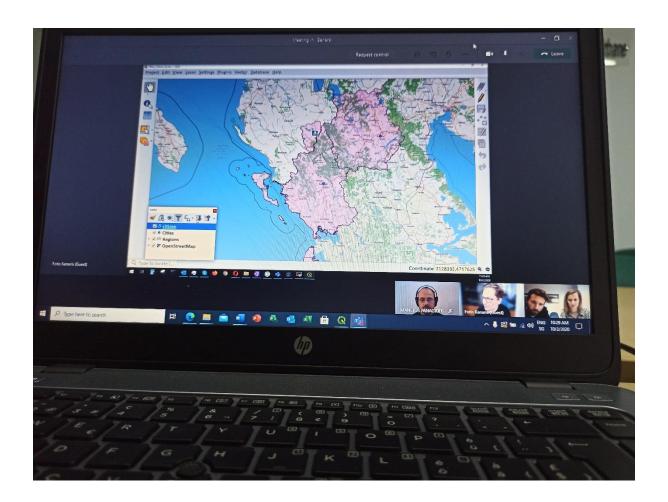

ver.                          |
| 255 | Ardian   | Vezuli   | Kolonjë | Leskovik | Radanj village  | n/a       | Visual (blind or serious difficulty to see ) | The person benefits from social assistance | The person receives disability payment without a caregiver. |
| 256 | Kelvin   | Çela     | Kolonjë | Leskovik | Radanj village  | n/a       | Visual (blind or serious difficulty to see ) | The person benefits from social assistance | The person receives disability payment without a caregiver. |
| 257 | Jorgji   | Deli     | Kolonjë | Leskovik | Radanj village  | 696112629 | Visual (blind or serious difficulty to see ) | The person benefits from social assistance | The person has a family caregiver.                          |

#### PHOTOS DURING THE CONSOLIDATION OF THE GIS PLATFORM